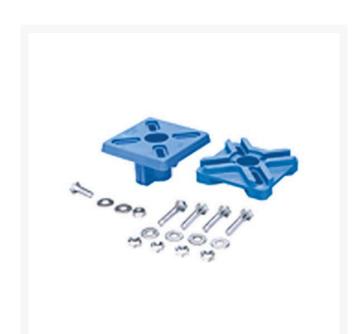

## 1-1/2 Pp TU2K Mini-Mount Act Mountn

RGAMB2015

## Details

Industrial Unit - Top-mount actuator mounting system for True Union 2000 Industrial (1800 series) & 3-Way Ball Valves

Standard Unit - Top-mount actuator mounting system for True Union 2000 Standard Ball Valves (3600 series) and Compact 2000 Ball Valves (6600 series)

Compact Unit - Top-mount actuator mounting system for Regular Style Compact Ball Valves (2100 series)