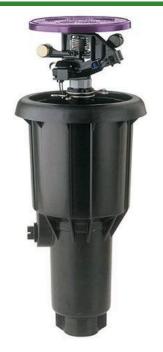

## Rain Bird Maxi-Paw Impact with Purple NP Cover - Part/Full Circle

RGB0613008NP

## **Details**

Pop-Up Impact Sprinklers for Dirty Water
Applications - Spacing Up to 45 Feet (13.7 m). The
Maxi-Paw's powerful throw permits maximum
spacing and offers superior close-in watering and
uniform water distribution. Low pressure loss and
an efficient, straight-through flow design conserve
energy and are ideal for dirty water applications.
The optional Seal-A-Matic prevents run-off,
puddling, and erosion caused by low head drainage.
And most important, it's rugged and dependable,
popping up on schedule again and again because of
the multi-function wiper seal.