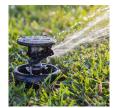

## **Details**

Pop-Up Impact Sprinklers for Dirty Water
Applications - Spacing Up to 45 Feet (13.7 m). The
Maxi-Paw's powerful throw permits maximum
spacing and offers superior close-in watering and
uniform water distribution. Low pressure loss and
an efficient, straight-through flow design conserve
energy and are ideal for dirty water applications.
The optional Seal-A-Matic prevents run-off,
puddling, and erosion caused by low head drainage.
And most important, it's rugged and dependable,
popping up on schedule again and again because of
the multi-function wiper seal.