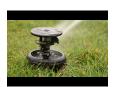

## Rain Bird Maxi-Paw Impact with Purple NP Cover - Part/Full Circle

RGB0613008NP

## **Details**

Pop-Up Impact Sprinklers for Dirty Water
Applications - Spacing Up to 45 Feet (13.7 m). The
Maxi-Paw's powerful throw permits maximum
spacing and offers superior close-in watering and
uniform water distribution. Low pressure loss and
an efficient, straight-through flow design conserve
energy and are ideal for dirty water applications.
The optional Seal-A-Matic prevents run-off,
puddling, and erosion caused by low head drainage.
And most important, it's rugged and dependable,
popping up on schedule again and again because of
the multi-function wiper seal.