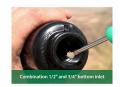

## **Details**

Pop-Up Impact Sprinklers for Dirty Water
Applications - Spacing Up to 45 Feet (13.7 m). The
Maxi-Paw's powerful throw permits maximum
spacing and offers superior close-in watering and
uniform water distribution. Low pressure loss and
an efficient, straight-through flow design conserve
energy and are ideal for dirty water applications.
The optional Seal-A-Matic prevents run-off,
puddling, and erosion caused by low head drainage.
And most important, it's rugged and dependable,
popping up on schedule again and again because of
the multi-function wiper seal.