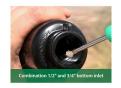

## Details

Pop-Up Impact Sprinklers for Dirty Water Applications - Spacing Up to 45 Feet (13.7 m). The Maxi-Paw's powerful throw permits maximum spacing and offers superior close-in watering and uniform water distribution. Low pressure loss and an efficient, straight-through flow design conserve energy and are ideal for dirty water applications. The optional Seal-A-Matic prevents run-off, puddling, and erosion caused by low head drainage. And most important, it's rugged and dependable, popping up on schedule again and again because of the multi-function wiper seal.