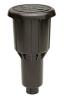

## **Rain Bird Maxi-Paw Impact**

RGB0690008

## Details

Pop-Up Impact Sprinklers for Dirty Water Applications - Spacing Up to 45 Feet (13.7 m). The Maxi-Paw's powerful throw permits maximum spacing and offers superior close-in watering and uniform water distribution. Low pressure loss and an efficient, straight-through flow design conserve energy and are ideal for dirty water applications. The optional Seal-A-Matic prevents run-off, puddling, and erosion caused by low head drainage. And most important, it's rugged and dependable, popping up on schedule again and again because of the multi-function wiper seal.