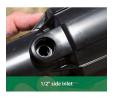

## Details

Pop-Up Impact Sprinklers for Dirty Water Applications - Spacing Up to 45 Feet (13.7 m). The Maxi-Paw's powerful throw permits maximum spacing and offers superior close-in watering and uniform water distribution. Low pressure loss and an efficient, straight-through flow design conserve energy and are ideal for dirty water applications. The optional Seal-A-Matic prevents run-off, puddling, and erosion caused by low head drainage. And most important, it's rugged and dependable, popping up on schedule again and again because of the multi-function wiper seal.