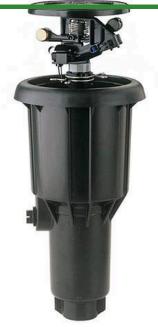

## **Rain Bird Maxi-Paw Impact**

RGB0690008

## Details

Pop-Up Impact Sprinklers for Dirty Water Applications - Spacing Up to 45 Feet (13.7 m). The Maxi-Paw's powerful throw permits maximum spacing and offers superior close-in watering and uniform water distribution. Low pressure loss and an efficient, straight-through flow design conserve energy and are ideal for dirty water applications. The optional Seal-A-Matic prevents run-off, puddling, and erosion caused by low head drainage. And most important, it's rugged and dependable, popping up on schedule again and again because of the multi-function wiper seal.