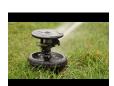

## Details

Pop-Up Impact Sprinklers for Dirty Water Applications - Spacing Up to 45 Feet (13.7 m). The Maxi-Paw's powerful throw permits maximum spacing and offers superior close-in watering and uniform water distribution. Low pressure loss and an efficient, straight-through flow design conserve energy and are ideal for dirty water applications. The optional Seal-A-Matic prevents run-off, puddling, and erosion caused by low head drainage. And most important, it's rugged and dependable, popping up on schedule again and again because of the multi-function wiper seal.