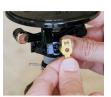

## Details

Pop-Up Impact Sprinklers for Dirty Water Applications - Spacing Up to 45 Feet (13.7 m). The Maxi-Paw's powerful throw permits maximum spacing and offers superior close-in watering and uniform water distribution. Low pressure loss and an efficient, straight-through flow design conserve energy and are ideal for dirty water applications. The optional Seal-A-Matic prevents run-off, puddling, and erosion caused by low head drainage. And most important, it's rugged and dependable, popping up on schedule again and again because of the multi-function wiper seal.