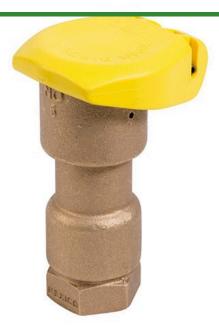

## Rain Bird I5RC -1" BSP Brass Quick Coupling Valve 1-PIECE Body with Yellow Rubber Cover

RGB12803

## **Details**

Industrial-strength brass quick-coupling valves for convenient water access in potable and non-potable systems. Rugged, red brass construction for long life and reliable performance. Reliable operation with strong corrosion-resistant stainless steel spring.