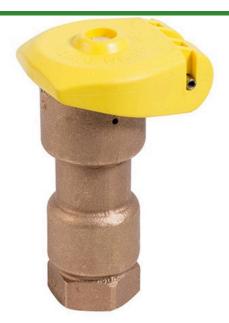

## Rain Bird I5LRC - 1" BSP Brass Quick Coupling Valve 1-PIECE Body with Locking Rubber Cover

RGB12806

## **Details**

Industrial-strength brass quick-coupling valves for convenient water access in potable and non-potable systems. Rugged, red brass construction for long life and reliable performance. Reliable operation with strong corrosion-resistant stainless steel spring.