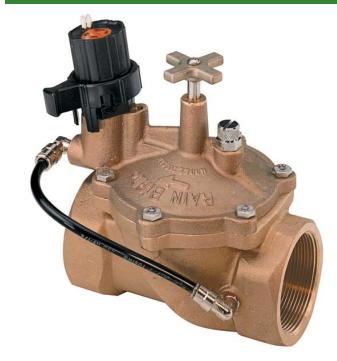

## Rain Bird Efb-Cp Brass Electric Valve 24 Vac - 2" NPT

RGB32953

## **Details**

Reliable performance even in dirty water applications. Self-flushing filter resists debris buildup. Rugged red brass construction for longer life. Durable, fabric-reinforced diaphragm composed of EPDM, a rubber material which is chlorine and chemical resistant. Normally closed, reverse flow design ensures valve will fail in the closed position if a tear or rip in the diaphragm occurs. Prevents flooding, water waste and landscape damage. Slow closing to prevent water hammer and subsequent system damage. One-piece solenoid design with captured plunger and spring for easy servicing. Prevents loss of parts during field service. Manual internal bleed operates the valve without allowing water into the valve box. Allows pressure regulator adjustment without turning on the controller. Manual external bleed permits flushing debris from the system. Recommended for system start up and other repairs. Contamination-proof, self-flushing filter screen resists debris buildup. Water flow continuously flushes the screen, dislodging particles and debris before they can accumulate and clog the filter. Reclaimed water compatible: all models now feature EPDM diaphragms and chlorine-resistant parts as standard equipment. Three-year trade warranty.