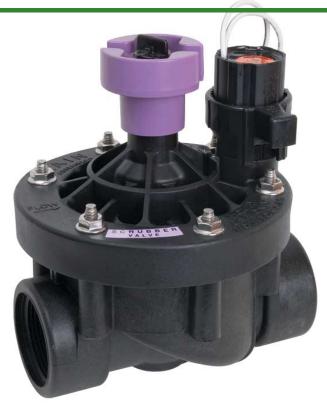

## Rain Bird Pesbr Reclaimed Water Electric Valve 24VAC Scrubber - 1-1/2" NPT

RGB33700

## **Details**

Durable chlorine-resistant valves for reclaimed water irrigation applications. A true reclaimed water irrigation valve, able to handle chlorine and other chemicals found in reclaimed water systems. PESB-R Series valves offer long life and efficient, trouble-free performance - even in harsh reclaimed water applications. Constructed of heavy-duty, glass-filled nylon, these valves resist clogging and feature a patented scrubber to actively fight dirt, algae, and other particles from blocking the pilot flow.