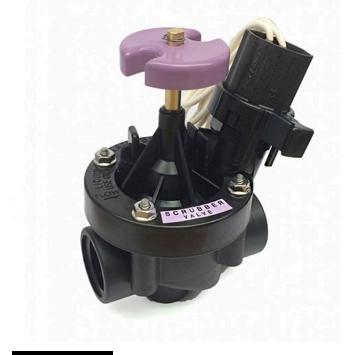

## Rain Bird Pesbr Reclaimed Water Electric Valve 24VAC Scrubber - 1" NPT

RGB37200

## Details

Durable chlorine-resistant valves for reclaimed water irrigation applications. A true reclaimed water irrigation valve, able to handle chlorine and other chemicals found in reclaimed water systems. PESB-R Series valves offer long life and efficient, troublefree performance - even in harsh reclaimed water applications. Constructed of heavy-duty, glass-filled nylon, these valves resist clogging and feature a patented scrubber to actively fight dirt, algae, and other particles from blocking the pilot flow.

## Specifications

Manufacturer Box Quantity Flow Rate Holding Current Input Voltage Inrush Current Maximum Pressure Package Quantity Rain Bird 10 5 - 200 gpm 0.28 Amps 24 VAC 50/60 Hz 0.41 Amps 15-200 psi 1