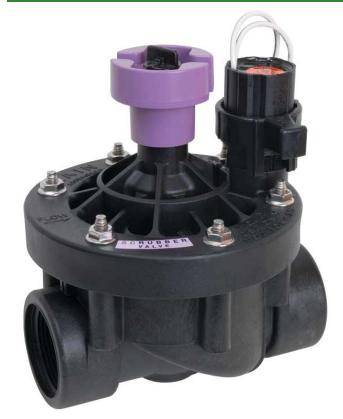

## Rain Bird Pesbr Reclaimed Water Electric Valve 24VAC Scrubber - 2" NPT

RGB37400

## Details

Durable chlorine-resistant valves for reclaimed water irrigation applications. A true reclaimed water irrigation valve, able to handle chlorine and other chemicals found in reclaimed water systems. PESB-R Series valves offer long life and efficient, troublefree performance - even in harsh reclaimed water applications. Constructed of heavy-duty, glass-filled nylon, these valves resist clogging and feature a patented scrubber to actively fight dirt, algae, and other particles from blocking the pilot flow.