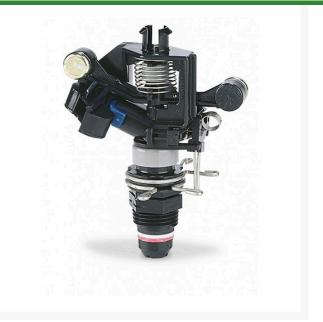

## Details

From the company that invented the first impact sprinkler, the 2045PJ Maxi-Bird is a rugged, high performance 1/2 inch riser mounted impact head that is ideal for watering slopes and large areas. Offering both full and part-circle operation and Rain Bird's unique Precision Jet tube design, the Maxi-Bird helps you save water and keep landscapes lush and green. Designed for a variety of uses where full circle sprinklers should not overthrow water into restricted areas. The body, arm, bearing sleeve and nipple are made of durable Delrin plastic.