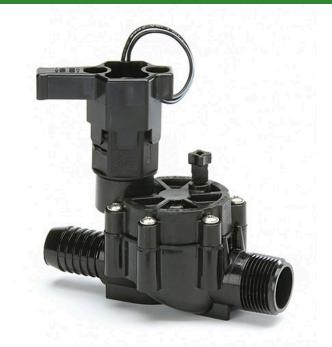

## Rain Bird DV Series Electric Valve 24VAC - 1" Male x Barb

RGB70840

## **Details**

The Rain Bird DV/DVF valve is the premium valve product chosen by more professionals than any other valve on the market. Its long history of reliable performance makes it the natural choice for your landscape. Its consistent, problem-free performance means you can spend less time thinking about your irrigation system and more time enjoying your landscape. Use DV/DVF series valves in location where the use of a separate pressure vacuum breaker (PVB) or a double-check valve is required by city codes to protect against back flow. Check your local city codes to determine what type of valves are required. All Rain Bird residential valves work with any standard sprinkler timer. Accepts Rain Bird TBOS latching solenoid for use with most batteryoperated controllers. Not recommended for use with two-wire control systems.