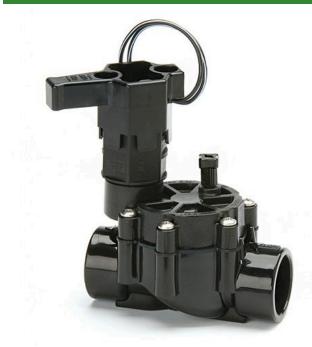

## Rain Bird DV Series Electric Valve 24VAC - 1" Slip x Slip

RGB72311

## **Details**

The Rain Bird DV/DVF valve is the premium valve product chosen by more professionals than any other valve on the market. Its long history of reliable performance makes it the natural choice for your landscape. Its consistent, problem-free performance means you can spend less time thinking about your irrigation system and more time enjoying your landscape. Use DV/DVF series valves in location where the use of a separate pressure vacuum breaker (PVB) or a double-check valve is required by city codes to protect against back flow. Check your local city codes to determine what type of valves are required. All Rain Bird residential valves work with any standard sprinkler timer. Accepts Rain Bird TBOS latching solenoid for use with most batteryoperated controllers. Not recommended for use with two-wire control systems.