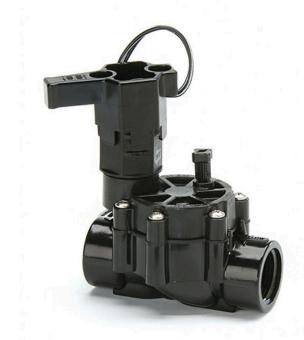

## Rain Bird DV Series Electric Valve 24VAC - 1" Fpt x Fpt

RGB72231

## **Details**

The Rain Bird DV/DVF valve is the premium valve product chosen by more professionals than any other valve on the market. Its long history of reliable performance makes it the natural choice for your landscape. Its consistent, problem-free performance means you can spend less time thinking about your irrigation system and more time enjoying your landscape. Use DV/DVF series valves in location where the use of a separate pressure vacuum breaker (PVB) or a double-check valve is required by city codes to protect against back flow. Check your local city codes to determine what type of valves are required. All Rain Bird residential valves work with any standard sprinkler timer. Accepts Rain Bird TBOS latching solenoid for use with most batteryoperated controllers. Not recommended for use with two-wire control systems.