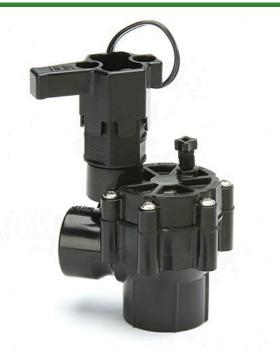

## Rain Bird DVA Series Electric Angle Valve 24VAC - 1" Fpt x Fpt RGB72500

## Details

The Rain Bird DV/DVF valve is the premium valve product chosen by more professionals than any other valve on the market. Its long history of reliable performance makes it the natural choice for your landscape. Its consistent, problem-free performance means you can spend less time thinking about your irrigation system and more time enjoying your landscape. Use DV/DVF series valves in location where the use of a separate pressure vacuum breaker (PVB) or a double-check valve is required by city codes to protect against back flow. Check your local city codes to determine what type of valves are required. All Rain Bird residential valves work with any standard sprinkler timer. Accepts Rain Bird TBOS latching solenoid for use with most batteryoperated controllers. Not recommended for use with two-wire control systems.