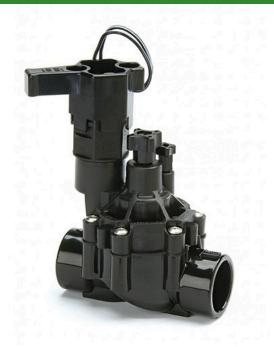

## Rain Bird DVF Series Electric Valve 24VAC - 1" Slip x Slip

RGB72611

## **Details**

The Rain Bird DV/DVF valve is the premium valve product chosen by more professionals than any other valve on the market. Its long history of reliable performance makes it the natural choice for your landscape. Its consistent, problem-free performance means you can spend less time thinking about your irrigation system and more time enjoying your landscape. Use DV/DVF series valves in location where the use of a separate pressure vacuum breaker (PVB) or a double-check valve is required by city codes to protect against back flow. Check your local city codes to determine what type of valves are required. All Rain Bird residential valves work with any standard sprinkler timer. Accepts Rain Bird TBOS latching solenoid for use with most batteryoperated controllers. Not recommended for use with two-wire control systems.