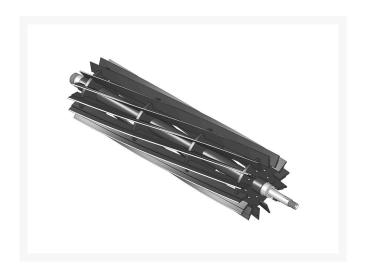

## **Details**

R&R Reel blades are manufactured from high carbon-boron alloy steel and then hardened to RC46-49 to match the temper of our bedknives and original equipment bedknives. All R&R Reels are cylindrically ground on bearing surfaces and then relief ground. Reels are then precision computer balanced for extended bearing and reel life. R&R Products Reels are guaranteed against defects in material and workmanship for the life of the reel under normal use.

- High Carbon-Boron Alloy Steel
- Cylindrically Ground on Bearing Surfaces
- Precision Computer Balanced