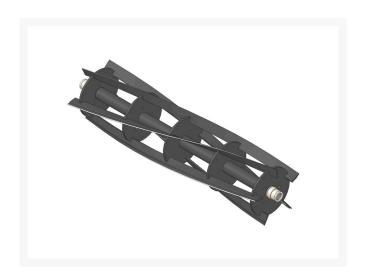

## Reel - 5 Blade 27x7

R115-8270

## **Details**

R&R Reel blades are expertly crafted from premium high carbon-boron alloy steel, heat-treated to perfectly complement both R&R and OEM bedknives. Each reel undergoes precision cylindrical grinding on bearing surfaces, followed by relief grinding for optimal performance. Advanced computer balancing ensures extended reel and bearing life. Backed by our lifetime guarantee against defects in materials and craftsmanship under normal use, R&R Reels deliver unmatched durability and cutting precision you can trust.

- Premium Construction: Made from high carbon-boron alloy steel and heat-treated to match R&R and OEM bedknives for superior performance.
- Precision Engineering: Cylindrically and relief ground, then computer balanced to maximize reel and bearing life.
- Lifetime Guarantee: Backed by a lifetime warranty against material and workmanship defects under normal use.