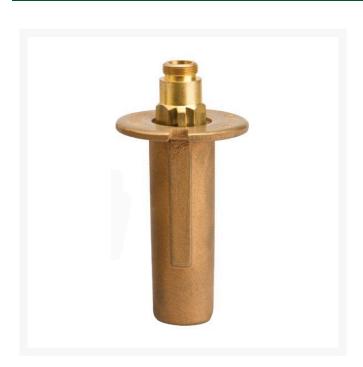

## Brass Spray Pop-Up Head - 2" RGBPHM

## **Details**

BRASS TOP FEATURES: Available in 1" or 2" pop-up action. Body constructed of cast red brass. Inner body and spindle machined from yellow brass. Metal-to-metal seating. BP-M and BPH-M accepts "M" series nozzles.

## **Specifications**

Manufacturer **R&R Products** Body Height 2.25 in Cap Diameter 2.25 in Inlet Size 1/2 in Material **Brass** Maximum Pressure 50 psi Pop-up Height 2 in Sprinkler Operating 15 - 30 psi