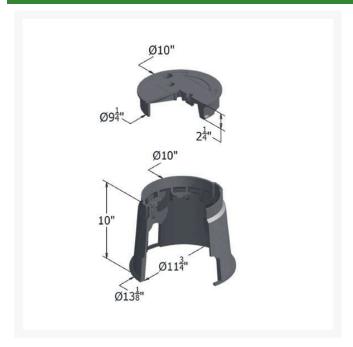

## **Details**

Carson 910 Specification Grade 10" diameter round boxes are offered with flush covers or T-cover lids with an optional bolt down device; 10" depth. They are ideal for turf applications. Features include rigid side walls, structural foam manufacturing process, HDPE (high-density polyethylene) construction, lock/bolt down option, twist lock lid, lid finger hole, UV inhibitors, and multiple colors. Made in USA.

## **Specifications**

Manufacturer Carson
Indicator Blank
Lid Color Black
Valve Box Depth 10 in