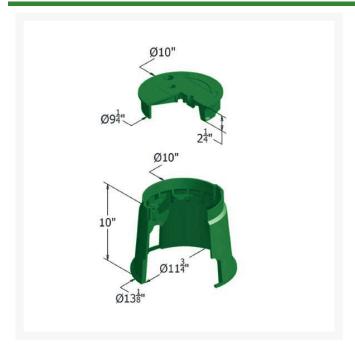

## Carson Valve Box w/Lid 0910 Spec Grade - Green ICV Hblt

RGC09101010

## **Details**

Carson 910 Specification Grade 10" diameter round boxes are offered with flush covers or T-cover lids with an optional bolt down device; 10" depth. They are ideal for turf applications. Features include rigid side walls, structural foam manufacturing process, HDPE (high-density polyethylene) construction, lock/bolt down option, twist lock lid, lid finger hole, UV inhibitors, and multiple colors. Made in USA.

## **Specifications**

Manufacturer Carson
Indicator ICV
Lid Color Green
Valve Box Depth 10 in