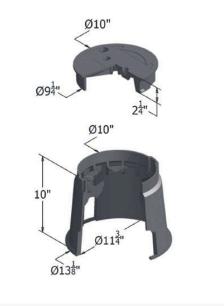

## Carson Valve Box w/Lid 0910 Spec Grade - Black ICV RGC09101027

## Details

Carson 910 Specification Grade 10" diameter round boxes are offered with flush covers or T-cover lids with an optional bolt down device; 10" depth. They are ideal for turf applications. Features include rigid side walls, structural foam manufacturing process, HDPE (high-density polyethylene) construction, lock/bolt down option, twist lock lid, lid finger hole, UV inhibitors, and multiple colors. Made in USA.

## Specifications

Manufacturer Indicator Lid Color Valve Box Depth Carson ICV Black 10 in

**Replacement Parts** 

RGC09104008

Carson Lid Only 0910 Spec Grade - Black ICV