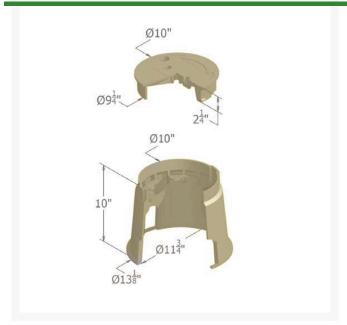

## **Details**

Carson 910 Specification Grade 10" diameter round boxes are offered with flush covers or T-cover lids with an optional bolt down device; 10" depth. They are ideal for turf applications. Features include rigid side walls, structural foam manufacturing process, HDPE (high-density polyethylene) construction, lock/bolt down option, twist lock lid, lid finger hole, UV inhibitors, and multiple colors. Made in USA.

## **Specifications**

Manufacturer Carson Valve Box Depth 10 in