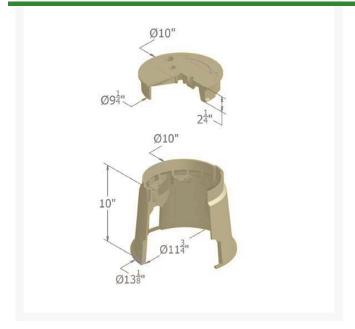

## **Details**

Carson 910 Specification Grade 10" diameter round boxes are offered with flush covers or T-cover lids with an optional bolt down device; 10" depth. They are ideal for turf applications. Features include rigid side walls, structural foam manufacturing process, HDPE (high-density polyethylene) construction, lock/bolt down option, twist lock lid, lid finger hole, UV inhibitors, and multiple colors. Made in USA.

## **Specifications**

Manufacturer Carson Valve Box Depth 10 in