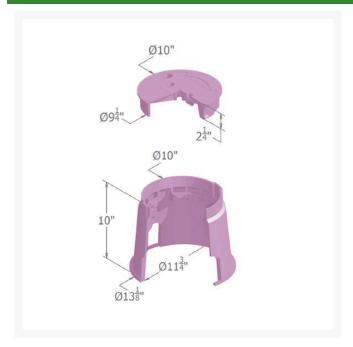

## **Details**

Carson 910 Specification Grade 10" diameter round boxes are offered with flush covers or T-cover lids with an optional bolt down device; 10" depth. They are ideal for turf applications. Features include rigid side walls, structural foam manufacturing process, HDPE (high-density polyethylene) construction, lock/bolt down option, twist lock lid, lid finger hole, UV inhibitors, and multiple colors. Made in USA.

**Replaces** 

R&R Products RGB1011

**Specifications** 

Manufacturer Carson
Indicator RWDNDES
Lid Color Purple
Valve Box Depth 10 in

**Replacement Parts** 

RGC09104015 Carson Lid Only 0910

Spec Grade - Purple Rw