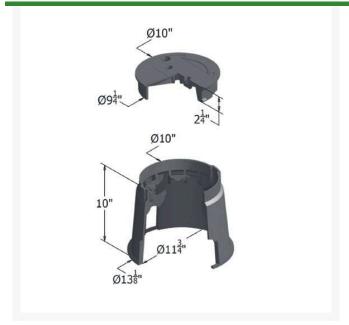

## Carson Valve Box w/Lid 0910 Spec **Grade - Black ICV**

RGC09101033

## **Details**

Carson 910 Specification Grade 10" diameter round boxes are offered with flush covers or T-cover lids with an optional bolt down device; 10" depth. They are ideal for turf applications. Features include rigid side walls, structural foam manufacturing process, HDPE (high-density polyethylene) construction, lock/bolt down option, twist lock lid, lid finger hole, UV inhibitors, and multiple colors. Made in USA.

## **Specifications**

Manufacturer Carson Indicator ICV Lid Color Black Valve Box Depth 10 in