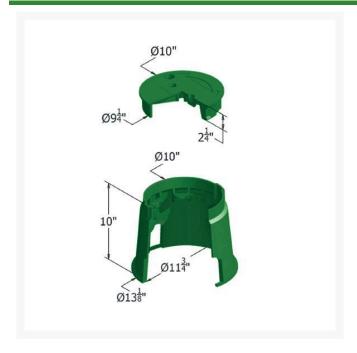

## **Details**

Carson 910 Specification Grade 10" diameter round boxes are offered with flush covers or T-cover lids with an optional bolt down device; 10" depth. They are ideal for turf applications. Features include rigid side walls, structural foam manufacturing process, HDPE (high-density polyethylene) construction, lock/bolt down option, twist lock lid, lid finger hole, UV inhibitors, and multiple colors. Made in USA.

## **Specifications**

Manufacturer Carson
Indicator ICV
Lid Color Green
Valve Box Depth 10 in