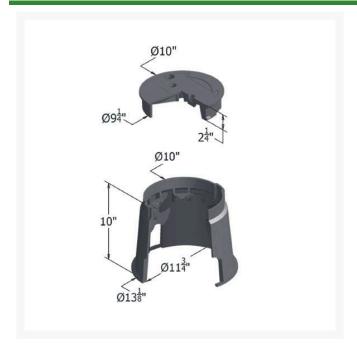

## **Details**

Carson 910 Specification Grade 10" diameter round boxes are offered with flush covers or T-cover lids with an optional bolt down device; 10" depth. They are ideal for turf applications. Features include rigid side walls, structural foam manufacturing process, HDPE (high-density polyethylene) construction, lock/bolt down option, twist lock lid, lid finger hole, UV inhibitors, and multiple colors. Made in USA.

## **Specifications**

Manufacturer Carson
Indicator ICV
Lid Color Black
Valve Box Depth 10 in