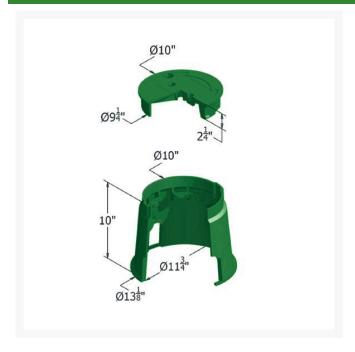

## **Details**

Carson 910 Specification Grade 10" diameter round boxes are offered with flush covers or T-cover lids with an optional bolt down device; 10" depth. They are ideal for turf applications. Features include rigid side walls, structural foam manufacturing process, HDPE (high-density polyethylene) construction, lock/bolt down option, twist lock lid, lid finger hole, UV inhibitors, and multiple colors. Made in USA.

## **Specifications**

Manufacturer Carson
Indicator ICV
Lid Color Green
Valve Box Depth 10 in