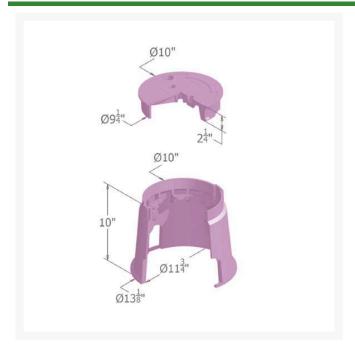

## **Details**

Carson 910 Specification Grade 10" diameter round boxes are offered with flush covers or T-cover lids with an optional bolt down device; 10" depth. They are ideal for turf applications. Features include rigid side walls, structural foam manufacturing process, HDPE (high-density polyethylene) construction, lock/bolt down option, twist lock lid, lid finger hole, UV inhibitors, and multiple colors. Made in USA.

## **Specifications**

Manufacturer Carson
Indicator RWDNDES
Lid Color Purple
Valve Box Depth 10 in