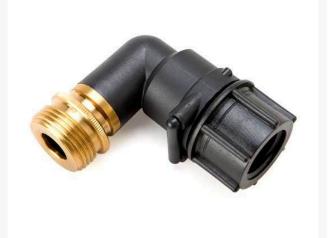

## Details

The Hose Head adapter is a quick and easy way to convert a standard rotor to a 360 degree swiveling hose bib. This adapter allows you to connect a standard 1" or 3/4" hose to many Rain Bird, Hunter, Toro and John Deere rotors. Simply remove the internal assembly, install the Hose Head and you're set. Each Hose Head comes with both 3/4" and 1" fittings. The Hose Head will work with: Rain Bird Eagle 700 900 series, Hunter G60 G70 G90 G800 series, Toro 630 650 660 680 730 750 760 780 830 850 860 880 series, Signature D50 D55 D70 D75 series and Signature 280 series.