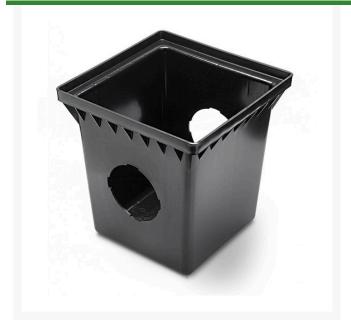

## Rain Bird 18 in Square Basin - 2 Outlet

RGDB18S2

## **Details**

Manufactured from High-Density Polyethylene (HDPE). UV stabilized to protect from sun degradation. Use a 3" and 4" Basin Adapter to connect basin to 3" or 4" Corrugated Pipe and 3" or 4" Triple Wall Pipe. Use a 6" Basin Adapter to connect basin to 6" PVC Pipe (ASTM D2729 and ASTM D3034, SDR 35) and 6" Corrugated Pipe. Use a Basin Plug to plug unused outlets. Use 9" or 12" Square Basin Riser(s) to extend height of 9" and 12" Square Catch Basins by 6" in height, respectively. Includes a sump to allow sediment to settle in basin to minimize clogging of pipes. Includes four screw holes to enable grates to be secured to basin.