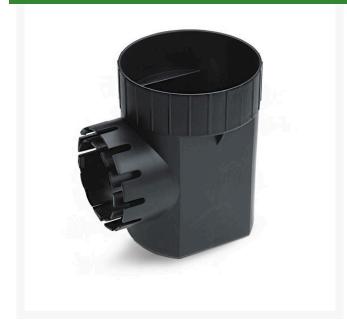

## Rain Bird 6 in Round Basin - 1 Outlet RGDB6R1

## Details

A Round Catch Basin is used to collect and discharge excess water in order to prevent potential damage to landscapes and property. This basin has either one or two universal outlets which can be used with 3" and 4" Sewer & Drain Pipe (ASTM D2729), 3" and 4" Corrugated Pipe, and 3" and 4" Triple Wall Pipe. This basin is designed to accept the 6" Round Flat, 6" Round Atrium, and 7" Square Universal grates, and includes a sump, which allows sediment to settle in the basin to minimize clogging of pipes.