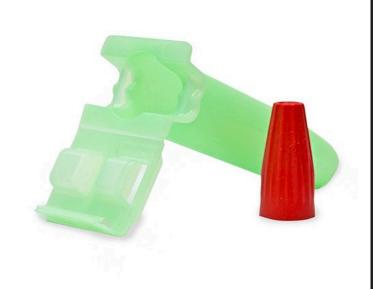

## Rain Bird DBRY20 Direct Bury - Red Yellow Wire Nut Box/100

RGDBRY100

## **Details**

Connections Made Easy. When your installation crew is making countless wire connections on a job site, why slow them down with unnecessary work steps? Using Rain Bird's DBRY20 Wire Connectors, gets the job done faster. Unlike other wire connectors on the market, Rain Bird's DBRY20 wire connectors are quick to install and provide reliable moisture sealing for controller and valve electrical connections you can count on. These are the only wire connectors you'll need! Avoid Call Backs - Locating and repairing a corroded wire splice costs your business time and money. Avoid unnecessary service call backs, use the Rain Bird DB Series Wire Connector for reliable connections. The Strain Relief ensures wires are secure and won't pull apart.