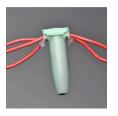

## Rain Bird DBRY20 Direct Bury - Red Yellow Wire Nut Bag/20

RGDBRY20

## **Details**

Connections Made Easy. When your installation crew is making countless wire connections on a job site, why slow them down with unnecessary work steps? Using Rain Bird's DBRY20 Wire Connectors, gets the job done faster. Unlike other wire connectors on the market, Rain Bird's DBRY20 wire connectors are quick to install and provide reliable moisture sealing for controller and valve electrical connections you can count on. These are the only wire connectors you'll need! Avoid Call Backs - Locating and repairing a corroded wire splice costs your business time and money. Avoid unnecessary service call backs, use the Rain Bird DB Series Wire Connector for reliable connections. The Strain Relief ensures wires are secure and won't pull apart.