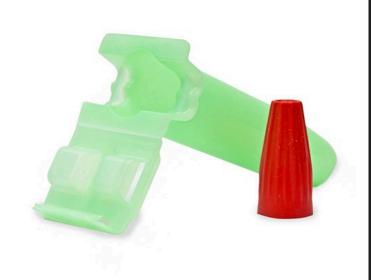

## Rain Bird DBRY20 Direct Bury - Red Yellow Wire Nut Bag/20

RGDBRY20

## **Details**

Connections Made Easy. When your installation crew is making countless wire connections on a job site, why slow them down with unnecessary work steps? Using Rain Bird's DBRY20 Wire Connectors, gets the job done faster. Unlike other wire connectors on the market, Rain Bird's DBRY20 wire connectors are quick to install and provide reliable moisture sealing for controller and valve electrical connections you can count on. These are the only wire connectors you'll need! Avoid Call Backs - Locating and repairing a corroded wire splice costs your business time and money. Avoid unnecessary service call backs, use the Rain Bird DB Series Wire Connector for reliable connections. The Strain Relief ensures wires are secure and won't pull apart.