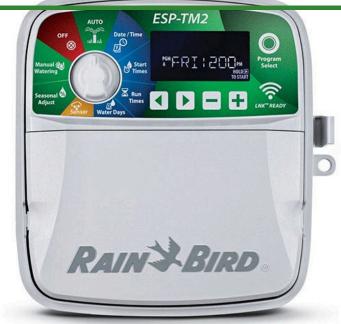

## Rain Bird ESP-TM2 Controller - 6 Station 120VAC

RGF44226

## **Details**

The ESP-TM2 irrigation controller is the perfect option for basic residential solutions. Building upon Rain Bird's legacy of The Intelligent Use of Water, this controller offers simple water saving features that you will actually use. With the flexibility of 3 programs and 4 start times available per program, you can tailor your watering schedule to your landscape's needs. The ESP-TM2 provides the Extra Simple Programming interface you are familiar with in a controller that is built to last! Best of all, you can upgrade the ESP-TM2 into a WiFi-enabled controller by simply installing a new LNK WiFi Module, without having to replace the entire unit.

- QUICK TO INSTALL Available in 4,6,8, and 12 station models. Suitable for indoor or outdoor installations. Factory installed outdoor rated power cord for your convenience.
- SIMPLE TO PROGRAM Quickly program a schedule in just 3 steps. 3 available programs with up to 4 start times each.
- WIFI CONNECTIVITY By simply plugging in a Rain Bird LNK WiFi Module (sold separately), users can access, operate and monitor their irrigation system.
- ADVANCED FEATURES Contractor Default allows you to easily save and restore your custom schedule. Delay Watering up to 14 days and automatically resume watering after the set delay has elapsed. Bypass Rain Sensor for any station gives you the ability to