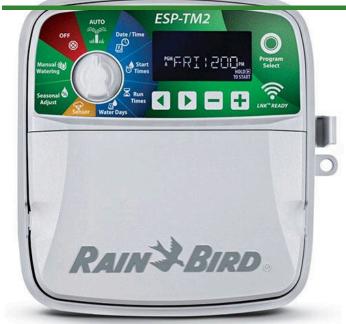

## **Details**

The ESP-TM2 irrigation controller is the perfect option for basic residential solutions. Building upon Rain Bird's legacy of The Intelligent Use of Water, this controller offers simple water saving features that you will actually use. With the flexibility of 3 programs and 4 start times available per program, you can tailor your watering schedule to your landscape's needs. The ESP-TM2 provides the Extra Simple Programming interface you are familiar with in a controller that is built to last! Best of all, you can upgrade the ESP-TM2 into a WiFi-enabled controller by simply installing a new LNK WiFi Module, without having to replace the entire unit.

- QUICK TO INSTALL Available in 4,6,8, and 12 station models. Suitable for indoor or outdoor installations. Factory installed outdoor rated power cord for your convenience.
- SIMPLE TO PROGRAM Quickly program a schedule in just 3 steps. 3 available programs with up to 4 start times each.
- WIFI CONNECTIVITY By simply plugging in a Rain Bird LNK WiFi Module (sold separately), users can access, operate and monitor their irrigation system.
- ADVANCED FEATURES Contractor Default allows you to easily save and restore your custom schedule. Delay Watering up to 14 days and automatically resume watering after the set delay has elapsed. Bypass Rain Sensor for any station gives you the ability to