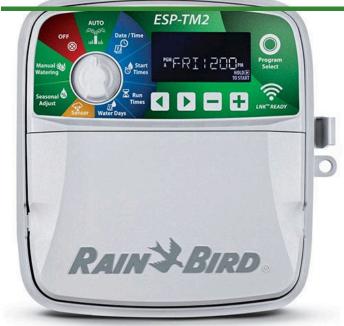

## **Details**

The ESP-TM2 irrigation controller is the perfect option for basic residential solutions. Building upon Rain Bird's legacy of The Intelligent Use of Water, this controller offers simple water saving features that you will actually use. With the flexibility of 3 programs and 4 start times available per program, you can tailor your watering schedule to your landscape's needs. The ESP-TM2 provides the Extra Simple Programming interface you are familiar with in a controller that is built to last! Best of all, you can upgrade the ESP-TM2 into a WiFi-enabled controller by simply installing a new LNK WiFi Module, without having to replace the entire unit.

- QUICK TO INSTALL Available in 4,6,8, and 12 station models. Suitable for indoor or outdoor installations. Factory installed outdoor rated power cord for your convenience.
- SIMPLE TO PROGRAM Quickly program a schedule in just 3 steps. 3 available programs with up to 4 start times each.
- WIFI CONNECTIVITY By simply plugging in a Rain Bird LNK WiFi Module (sold separately), users can access, operate and monitor their irrigation system.
- ADVANCED FEATURES Contractor Default allows you to easily save and restore your custom schedule. Delay Watering up to 14 days and automatically resume watering after the set delay has elapsed. Bypass Rain Sensor for any station gives you the ability to