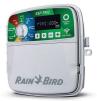

## **Details**

The ESP-TM2 irrigation controller is the perfect option for basic residential solutions. Building upon Rain Bird's legacy of The Intelligent Use of Water, this controller offers simple water saving features that you will actually use. With the flexibility of 3 programs and 4 start times available per program, you can tailor your watering schedule to your landscape's needs. The ESP-TM2 provides the Extra Simple Programming interface you are familiar with in a controller that is built to last! Best of all, you can upgrade the ESP-TM2 into a WiFi-enabled controller by simply installing a new LNK WiFi Module, without having to replace the entire unit.

- QUICK TO INSTALL Available in 4,6,8, and 12 station models. Suitable for indoor or outdoor installations. Factory installed outdoor rated power cord for your convenience.
- SIMPLE TO PROGRAM Quickly program a schedule in just 3 steps. 3 available programs with up to 4 start times each.
- WIFI CONNECTIVITY By simply plugging in a Rain Bird LNK WiFi Module (sold separately), users can access, operate and monitor their irrigation system.
- ADVANCED FEATURES Contractor Default allows you to easily save and restore your custom schedule. Delay Watering up to 14 days and automatically resume watering after the set delay has elapsed. Bypass Rain Sensor for any station gives you the ability to