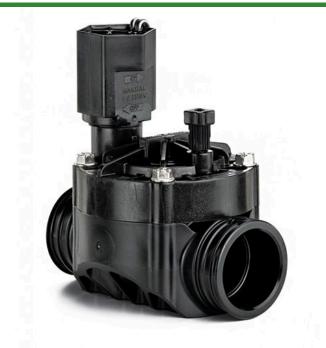

## Rain Bird Hv Valve with Flow Control -1" Slip x Slip RGH02010

## Details

Patented, eccentric, balanced pressure, Buna-N diaphragm with self-cleaning 90-mesh (200 micron) pilot water filter and captured stainless steel spring -Eccentric design provides smoother closing, less water hammer. Only four durable, captured multidrive bonnet screws that come out with half the number of turns for fast and easy servicing - at least twice as fast as the competition. Glass-filled polypropylene body for strength (slip by slip model bodies are PVC). All popular model configurations available. Compact design, 2.54" spin radius for tight installations. Reverse flow, normally closed design. External bleed to manually flush system of dirt and debris during installation and system start-up. Internal bleed for spray-free manual operation. Operates in low-flow and Landscape Drip applications when a 200 mesh filter is installed upstream.