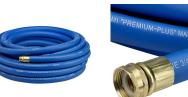

## **Details**

All weather performance in an ultra flexible, lightweight hose. The UltraMax Blue is made of super heavy-duty, long-life, abrasion-resistant TPE material and is up to 45% lighter than comparable commercial quality hose. Features machined brass couplings. 1200 psi burst pressure. Blue.

- 1200 psi Bust Pressure
- Machined Brass Couplings
- Abrasive Resistant
- All Weather Performance
- Won't Scuff Turf on Greens

## **Specifications**

Manufacturer Underhill
Color Blue
Hose Inside 1 in
Diameter
Hose Length 50 ft
Weight (lbs) 17 lb

**GERT KAUFMANN Golf Course Management** 

Graf-Buttler-Strasse 7 Haimhausen, 85778 +498133907773