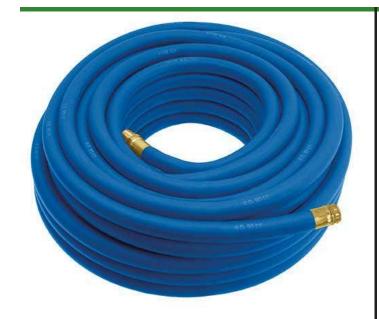

## Underhill UltraMax Water Hose Blue - 1in x 50ft - 300 PSI Wp - 1200 PSI Burst Strength

RGH10-050B

## **Details**

All weather performance in an ultra flexible, lightweight hose. The UltraMax Blue is made of super heavy-duty, long-life, abrasion-resistant TPE material and is up to 45% lighter than comparable commercial quality hose. Features machined brass couplings. 1200 psi burst pressure. Blue.

- 1200 psi Bust Pressure
- Machined Brass Couplings
- Abrasive Resistant
- All Weather Performance
- Won't Scuff Turf on Greens

## **Specifications**

Manufacturer Underhill
Color Blue
Hose Inside 1 in
Diameter
Hose Length 50 ft
Weight (lbs) 17 lb

**GERT KAUFMANN Golf Course Management** 

Graf-Buttler-Strasse 7 Haimhausen, 85778 +498133907773