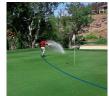

- 1200 psi Bust Pressure
- Machined Brass Couplings
- Abrasive Resistant
- All Weather Performance
- Won't Scuff Turf on Greens