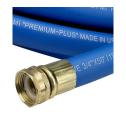

### Details

All weather performance in an ultra flexible, lightweight hose. The UltraMax Blue is made of super heavy-duty, long-life, abrasion-resistant TPE material and is up to 45% lighter than comparable commercial quality hose. Features machined brass couplings. 1200 psi burst pressure. Blue.

- 1200 psi Bust Pressure
- Machined Brass Couplings
- Abrasive Resistant
- All Weather Performance
- Won't Scuff Turf on Greens