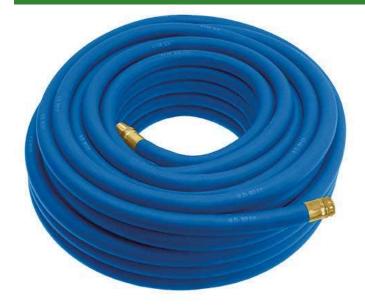

# Underhill UltraMax Water Hose Blue -1in x 100ft - 300 PSI Wp - 1200 PSI Burst Strength

RGH10-100B

### Details

All weather performance in an ultra flexible, lightweight hose. The UltraMax Blue is made of super heavy-duty, long-life, abrasion-resistant TPE material and is up to 45% lighter than comparable commercial quality hose. Features machined brass couplings. 1200 psi burst pressure. Blue.

- 1200 psi Bust Pressure
- Machined Brass Couplings
- Abrasive Resistant
- All Weather Performance
- Won't Scuff Turf on Greens

#### Specifications

| Manufacturer | Underhill |
|--------------|-----------|
| Color        | Blue      |
| Hose Inside  | 1 in      |
| Diameter     |           |
| Hose Length  | 100 ft    |
| Weight (lbs) | 35 lb     |
|              |           |