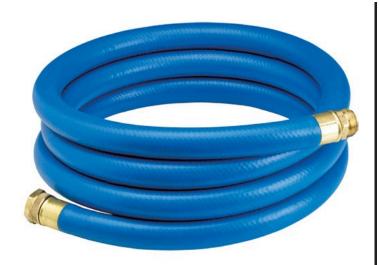

## **Underhill UltraMax Blue Shortypro Hose - 1" x 10'**

**RGH10-10SP** 

No need to carry extra hose around when you do not need it. The ShortyPro Ultramax Blue Quick Cool/Wash Hose is an ultra-flexible lightweight hose made of super, heavy-duty, abrasion resistant TPE material. Reliable in all weather. Features machined brass couplings. 1200 psi burst pressure. 1" x 10' Length.

- Ultraflexible lightweight hose
- 1200 psi burst
- Machined brass couplings
- All weather performance
- Abrasive resistant
- 1in diameter with 10ft length