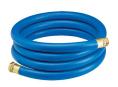

## **Underhill UltraMax Blue Shortypro Hose - 1" x 10'**

**RGH10-10SP** 

No need to carry extra hose around when you do not need it. The ShortyPro Ultramax Blue Quick Cool/Wash Hose is an ultra-flexible lightweight hose made of super, heavy-duty, abrasion resistant TPE material. Reliable in all weather. Features machined brass couplings. 1200 psi burst pressure. 1" x 10' Length.

- Ultraflexible lightweight hose
- 1200 psi burst
- Machined brass couplings
- All weather performance
- Abrasive resistant
- 1in diameter with 10ft length