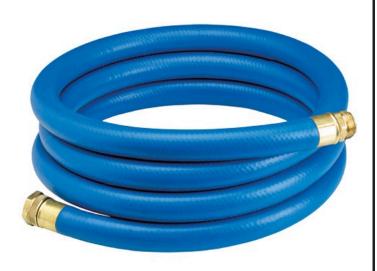

## Underhill UltraMax Water Hose Blue -1in x 20ft Shortypro - Quick Cool/Quick Wash Water Hose

**RGH10-20SP** 

## **Details**

No need to carry extra hose around when you do not need it. The ShortyPRO Ultramax Blue Quick Cool/Wash Hose is an ultra-flexible lightweight hose made of super, heavy-duty, abrasion resistant TPE material. Features machined brass couplings. 1200 psi burst pressure. 1in x 20ft Length.

- Ultraflexible lightweight hose
- 1200 psi burst, 300 working pressure
- Machined brass couplings
- All weather performance
- Abrasive resistant
- 1in diameter with 20ft length

## **Specifications**

Manufacturer Underhill
Color Blue
Hose Inside 1 in

Diameter

Hose Length 20 ft

**GERT KAUFMANN Golf Course Management** 

Graf-Buttler-Strasse 7 Haimhausen, 85778 +498133907773

https://golfkauf.rrproducts.com/