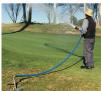

## **Details**

No need to carry extra hose around when you do not need it. The ShortyPRO Ultramax Blue Quick Cool/Wash Hose is an ultra-flexible lightweight hose made of super, heavy-duty, abrasion resistant TPE material. Features machined brass couplings. 1200 psi burst pressure. 1in x 20ft Length.

- Ultraflexible lightweight hose
- 1200 psi burst, 300 working pressure
- Machined brass couplings
- All weather performance
- Abrasive resistant
- 1in diameter with 20ft length