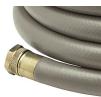

## **Details**

This Contractors Choice 500 psi. lightweight landscape/professional hose is ultra-flexible, crush-proof and features machined brass couplings. Manufactured of heavy duty TPE material for abrasion, weather resistance and durability. Ideal for clubhouse and commercial landscape applications. Available in 5/8"or 3/4". Commercial grade. 125 psi operating pressure. 500 psi burst pressure. Made in U.S.A.