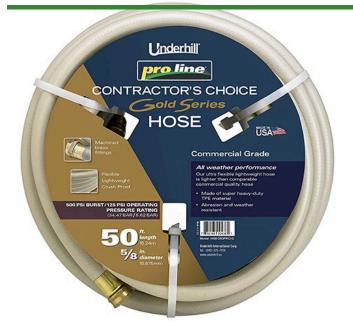

## Underhill ProLine Water Hose Gold 5/8in x 50ft Length - 125 PSI Wp - 500 PSI Burst Strength

RGH58-050PRO-G

## **Details**

This Contractors Choice 500 psi. lightweight landscape/professional hose is ultra-flexible, crush-proof and features machined brass couplings. Manufactured of heavy duty TPE material for abrasion, weather resistance and durability. Ideal for clubhouse and commercial landscape applications. Available in 5/8"or 3/4". Commercial grade. 125 psi operating pressure. 500 psi burst pressure. Made in U.S.A.

## **Specifications**

Manufacturer Underhill Hose Length 50 ft Weight (lbs) 9 lb

**GERT KAUFMANN Golf Course Management** 

Graf-Buttler-Strasse 7 Haimhausen, 85778 +498133907773

https://golfkauf.rrproducts.com/