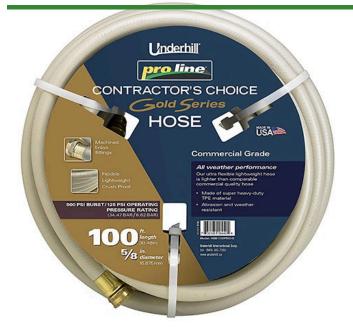

## Underhill ProLine Water Hose Gold 5/8in x 100ft Length - 125 PSI Wp - 500 PSI Burst Strength

RGH58-100PRO-G

## **Details**

This Contractors Choice 500 psi. lightweight landscape/professional hose is ultra-flexible, crush-proof and features machined brass couplings. Manufactured of heavy duty TPE material for abrasion, weather resistance and durability. Ideal for clubhouse and commercial landscape applications. Available in 5/8"or 3/4". Commercial grade. 125 psi operating pressure. 500 psi burst pressure. Made in U.S.A.

## **Specifications**

Manufacturer Underhill Hose Length 100 ft Weight (lbs) 17 lb

**GERT KAUFMANN Golf Course Management** 

Graf-Buttler-Strasse 7 Haimhausen, 85778 +498133907773

https://golfkauf.rrproducts.com/