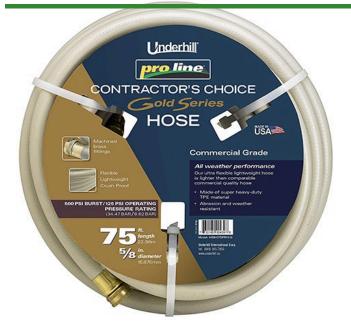

## Underhill ProLine Water Hose Gold 5/8in x 75ft Length - 125 PSI Wp - 500 PSI Burst Strength

RGH58-075PRO-G

## **Details**

This Contractors Choice 500 psi. lightweight landscape/professional hose is ultra-flexible, crush-proof and features machined brass couplings. Manufactured of heavy duty TPE material for abrasion, weather resistance and durability. Ideal for clubhouse and commercial landscape applications. Available in 5/8"or 3/4". Commercial grade. 125 psi operating pressure. 500 psi burst pressure. Made in U.S.A.

## **Specifications**

Manufacturer Underhill Hose Length 75 ft Weight (lbs) 13 lb

**GERT KAUFMANN Golf Course Management** 

Graf-Buttler-Strasse 7 Haimhausen, 85778 +498133907773

https://golfkauf.rrproducts.com/