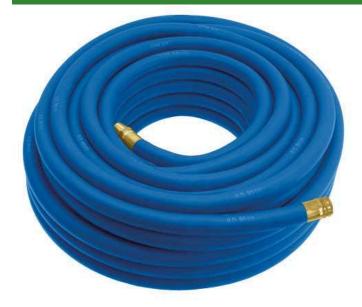

# Underhill UltraMax Water Hose Blue -3/4in x 50ft - 300 PSI Wp - 1200 PSI Burst Strength

RGH75-050B

### Details

All weather performance in an ultra flexible, lightweight hose. The UltraMax Blue is made of super heavy-duty, long-life, abrasion-resistant TPE material and is up to 45% lighter than comparable commercial quality hose. Features machined brass couplings. 1200 psi burst pressure. Blue.

- 1200 psi Bust Pressure
- Machined Brass Couplings
- Abrasive Resistant
- All Weather Performance
- Won't Scuff Turf on Greens

#### Specifications

| Manufacturer | Underhill |
|--------------|-----------|
| Color        | Blue      |
| Hose Inside  | .75 in    |
| Diameter     |           |
| Hose Length  | 50 ft     |
| Weight (lbs) | 13 lb     |
|              |           |