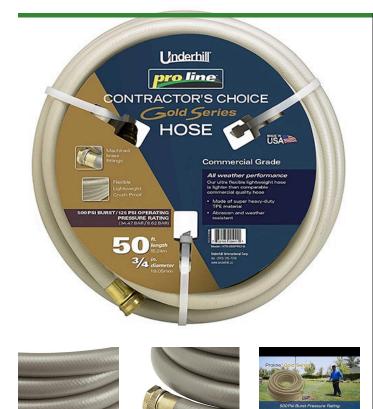

## Underhill ProLine Water Hose Gold -3/4in x 50ft - 125 PSI Wp - 500 PSI Burst Strength

RGH75-050PRO-G

## Details

This Contractors Choice 500 psi. lightweight landscape/professional hose is ultra-flexible, crushproof and features machined brass couplings. Manufactured of heavy duty TPE material for abrasion, weather resistance and durability. Ideal for clubhouse and commercial landscape applications. Available in 5/8"or 3/4". Commercial grade. 125 psi operating pressure. 500 psi burst pressure. Made in U.S.A.