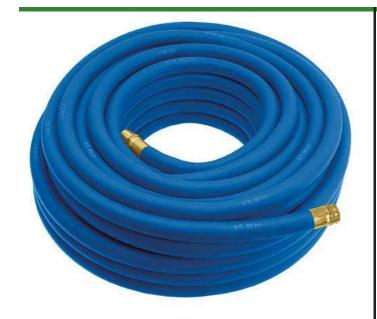

## Underhill UltraMax Water Hose Blue - 3/4in x 75ft - 300 PSI Wp - 1200 PSI Burst Strength

RGH75-075B

## **Details**

All weather performance in an ultra flexible, lightweight hose. The UltraMax Blue is made of super heavy-duty, long-life, abrasion-resistant TPE material and is up to 45% lighter than comparable commercial quality hose. Features machined brass couplings. 1200 psi burst pressure. Blue.

- 1200 psi Bust Pressure
- Machined Brass Couplings
- Abrasive Resistant
- All Weather Performance
- Won't Scuff Turf on Greens

## **Specifications**

Manufacturer Underhill
Color Blue
Hose Inside .75 in
Diameter
Hose Length 75 ft

20 lb

Weight (lbs)

**GERT KAUFMANN Golf Course Management** 

Graf-Buttler-Strasse 7 Haimhausen, 85778 +498133907773