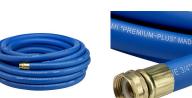

## **Details**

All weather performance in an ultra flexible, lightweight hose. The UltraMax Blue is made of super heavy-duty, long-life, abrasion-resistant TPE material and is up to 45% lighter than comparable commercial quality hose. Features machined brass couplings. 1200 psi burst pressure. Blue.

- 1200 psi Bust Pressure
- Machined Brass Couplings
- Abrasive Resistant
- All Weather Performance
- Won't Scuff Turf on Greens