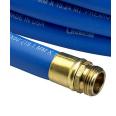

## **Details**

All weather performance in an ultra flexible, lightweight hose. The UltraMax Blue is made of super heavy-duty, long-life, abrasion-resistant TPE material and is up to 45% lighter than comparable commercial quality hose. Features machined brass couplings. 1200 psi burst pressure. Blue.

- 1200 psi Bust Pressure
- Machined Brass Couplings
- Abrasive Resistant
- All Weather Performance
- Won't Scuff Turf on Greens