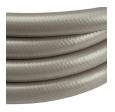

## **Details**

This Contractors Choice 500 psi. lightweight landscape/professional hose is ultra-flexible, crush-proof and features machined brass couplings. Manufactured of heavy duty TPE material for abrasion, weather resistance and durability. Ideal for clubhouse and commercial landscape applications. Available in 5/8"or 3/4". Commercial grade. 125 psi operating pressure. 500 psi burst pressure. Made in U.S.A.