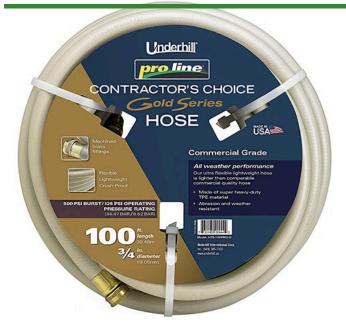

## **Underhill ProLine Water Hose Gold** 3/4in x 100ft - 125 PSI Wp - 500 PSI Burst Strength

RGH75-100PRO-G

## **Details**

This Contractors Choice 500 psi. lightweight landscape/professional hose is ultra-flexible, crush-proof and features machined brass couplings. Manufactured of heavy duty TPE material for abrasion, weather resistance and durability. Ideal for clubhouse and commercial landscape applications. Available in 5/8"or 3/4". Commercial grade. 125 psi operating pressure. 500 psi burst pressure. Made in U.S.A.