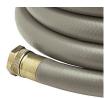

## **Details**

This Contractors Choice 500 psi. lightweight landscape/professional hose is ultra-flexible, crush-proof and features machined brass couplings. Manufactured of heavy duty TPE material for abrasion, weather resistance and durability. Ideal for clubhouse and commercial landscape applications. Available in 5/8"or 3/4". Commercial grade. 125 psi operating pressure. 500 psi burst pressure. Made in U.S.A.