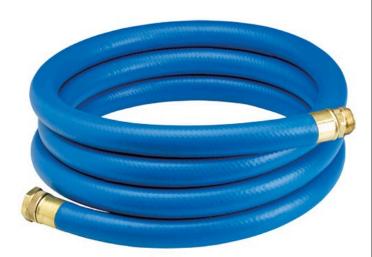

## Underhill UltraMax Blue Shortypro Hose - 3/4" x 10'

RGH75-10SP

## Details

No need to carry extra hose around when you do not need it. The ShortyPRO Ultramax Blue Quick Cool/Wash Hose is an ultra-flexible lightweight hose made of super, heavy-duty, abrasion resistant TPE material. Features machined brass couplings. 1200 psi burst pressure. 3/4" x 10' Length.

- Ultraflexible lightweight hose
- 1200 psi burst
- Machined brass couplings
- All weather performance
- Abrasive resistant

## Specifications

| Manufacturer | Underhill |
|--------------|-----------|
| Color        | Blue      |
| Hose Inside  | .75 in    |
| Diameter     |           |
| Hose Length  | 10 ft     |