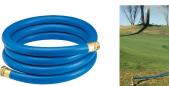

## Underhill UltraMax Blue Shortypro Hose - 3/4" x 10'

RGH75-10SP

## Details

No need to carry extra hose around when you do not need it. The ShortyPRO Ultramax Blue Quick Cool/Wash Hose is an ultra-flexible lightweight hose made of super, heavy-duty, abrasion resistant TPE material. Features machined brass couplings. 1200 psi burst pressure. 3/4" x 10' Length.

- Ultraflexible lightweight hose
- 1200 psi burst
- Machined brass couplings
- All weather performance
- Abrasive resistant

## Specifications

| Manufacturer | Underhill |
|--------------|-----------|
| Color        | Blue      |
| Hose Inside  | .75 in    |
| Diameter     |           |
| Hose Length  | 10 ft     |